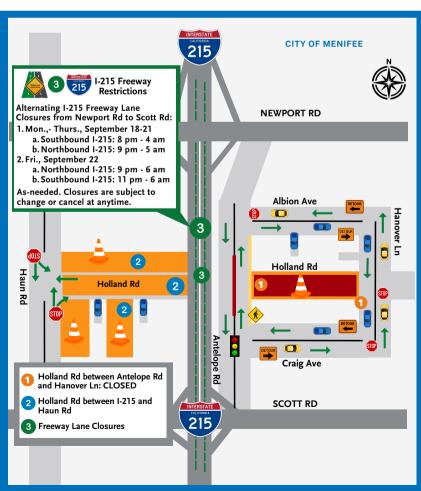

| CONSTRUCTION ACTIVITIES -LOCATION             | ACTIVITIES                                                                                                                                                                                                                                        |
|-----------------------------------------------|---------------------------------------------------------------------------------------------------------------------------------------------------------------------------------------------------------------------------------------------------|
| Holland Rd between Antelope Rd and Hanover Ln | <ul> <li>Continue multiple utility relocations (by others).</li> <li>Continue to construct abutment (4) on Antelope Rd.</li> </ul>                                                                                                                |
| 2 Holland Rd between I-215 and Haun Rd        | <ul> <li>Continue grading operation for bridge embankment and roadway.</li> <li>Continue constructing the new cul-de-sac roadway.</li> <li>Continue to construct abutment (1) wall.</li> <li>Continue utility relocations (by others).</li> </ul> |
| 3 Between the Northbound/Southbound I-215     | Continue to construct bent (2) in the median.                                                                                                                                                                                                     |

| ROADWAY CLOSURES AND RESTRICTIONS -<br>LOCATION | CLOSED                      | OPEN                       | DATE   |
|-------------------------------------------------|-----------------------------|----------------------------|--------|
| 1 Holland Rd between Antelope Rd and Hanover Ln | Holland Rd is fully CLOSED. | No lanes will remain open. | • 24/7 |

| <u>FREEWAY LANE</u><br><u>RESTRICTIONS</u>                                              | CLOSED                                                                                      | OPEN                                                    | DATES AND TIME                                                                                                                                                                                                                             |
|-----------------------------------------------------------------------------------------|---------------------------------------------------------------------------------------------|---------------------------------------------------------|--------------------------------------------------------------------------------------------------------------------------------------------------------------------------------------------------------------------------------------------|
| 3 Northbound/Southbound<br>I-215 from Newport Rd to<br>Scott Rd (alternating<br>lanes): | Alternating freeway<br>lanes. Up to two lanes<br>will be closed per<br>direction at a time. | At least one lane in<br>each direction will be<br>open. | <ul> <li>Mon Thurs., September 18-21</li> <li>Southbound I-215: 8 pm - 4 am</li> <li>Northbound I-215: 9 pm - 5 am</li> <li>Friday, September 22</li> <li>Northbound I-215: 9 pm - 6 am</li> <li>Southbound I-215: 11 pm - 6 am</li> </ul> |