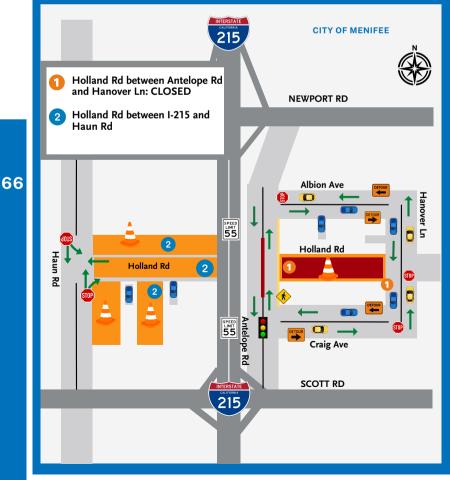

## I-215 / Holland Road Overpass

| CONSTRUCTION ACTIVITIES -LOCATION             | ACTIVITIES                                                                                                                                               |  |  |
|-----------------------------------------------|----------------------------------------------------------------------------------------------------------------------------------------------------------|--|--|
| Holland Rd between Antelope Rd and Hanover Ln | <ul> <li>Continue multiple utility relocations (by others).</li> <li>Construct drainage systems.</li> <li>Continue to construct abutment (4).</li> </ul> |  |  |
| 2 Holland Rd between I-215 and Haun Rd        | <ul> <li>Continue grading operation for bridge embankment and roadway.</li> <li>Continue to construct abutment (1) wall.</li> </ul>                      |  |  |

| ROADWAY CLOSURES AND RESTRICTIONS - LOCATION  | CLOSED                                              | OPEN                                               | DATE   |
|-----------------------------------------------|-----------------------------------------------------|----------------------------------------------------|--------|
| Holland Rd between Antelope Rd and Hanover Ln | <ul> <li>Holland Rd is fully<br/>CLOSED.</li> </ul> | <ul> <li>No lanes will remain<br/>open.</li> </ul> | • 24/7 |