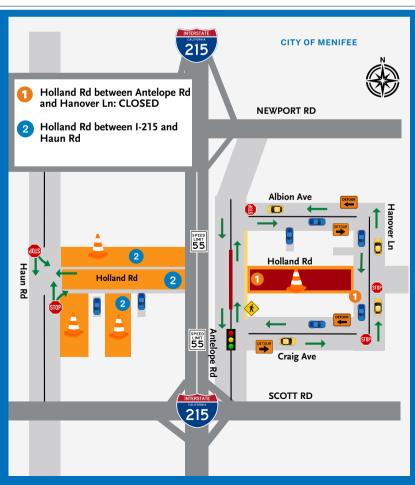

| CONSTRUCTION ACTIVITIES -LOCATION               | ACTIVITIES                                                                                                                                               |
|-------------------------------------------------|----------------------------------------------------------------------------------------------------------------------------------------------------------|
| 1 Holland Rd between Antelope Rd and Hanover Ln | <ul> <li>Continue multiple utility relocations (by others).</li> <li>Construct drainage systems.</li> <li>Continue to construct abutment (4).</li> </ul> |
| 2 Holland Rd between I-215 and Haun Rd          | <ul> <li>Continue grading operation for bridge embankment and roadway.</li> <li>Continue to construct abutment (1) wall.</li> </ul>                      |

| ROADWAY CLOSURES AND RESTRICTIONS - LOCATION  | CLOSED                                              | OPEN                       | DATE   |
|-----------------------------------------------|-----------------------------------------------------|----------------------------|--------|
| Holland Rd between Antelope Rd and Hanover Ln | <ul> <li>Holland Rd is fully<br/>CLOSED.</li> </ul> | No lanes will remain open. | • 24/7 |

## WHAT TO EXPECT

Pedestrian access:

CLOSED: Holland Rd.

OPEN: Antelope Rd and Hanover Ln.

Motorists can expect traffic delays.

- Drive with caution throughout the project area and allow extra time to reach your destination.
- Water trucks will be used to maintain dust control during construction.
- Expect to see large equipment and construction noise.
- Schedule is subject to change based on weather, or unexpected events.
- Businesses are OPEN during construction.