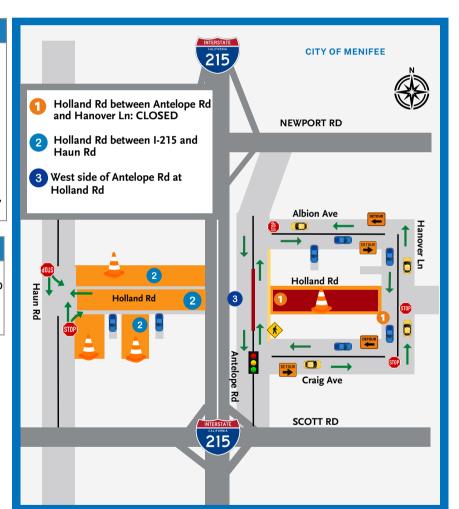

| CONSTRUCTION ACTIVITIES -LOCATION               | ACTIVITIES                                                                                                                                      |  |
|-------------------------------------------------|-------------------------------------------------------------------------------------------------------------------------------------------------|--|
| 1 Holland Rd between Antelope Rd and Hanover Ln | Continue multiple utility relocations (by others).                                                                                              |  |
| 2 Holland Rd between I-215 and Haun Rd          | <ul> <li>Continue grading operation for bridge embankment and roadway.</li> <li>Bridge: Install rebar for bridge Abutment (1) wall .</li> </ul> |  |
| 3 West side of Antelope Rd at Holland Rd        | Bridge: Backfill Bent (3) footing.                                                                                                              |  |

| ROADWAY CLOSURES AND RESTRICTIONS - LOCATION    | CLOSED                                              | OPEN                       | DATE   |
|-------------------------------------------------|-----------------------------------------------------|----------------------------|--------|
| 1 Holland Rd between Antelope Rd and Hanover Ln | <ul> <li>Holland Rd is fully<br/>CLOSED.</li> </ul> | No lanes will remain open. | • 24/7 |

## WHAT TO EXPECT

- Pedestrian access:
  - CLOSED: Holland Rd.
    - **OPEN**: Antelope Rd and Hanover Ln.
- Motorists can expect traffic delays.
- Drive with caution throughout the project area and allow extra time to reach your destination.
- Water trucks will be used to maintain dust control during construction.
- Expect to see large equipment and construction noise.
- Schedule is subject to change based on weather, or unexpected events.