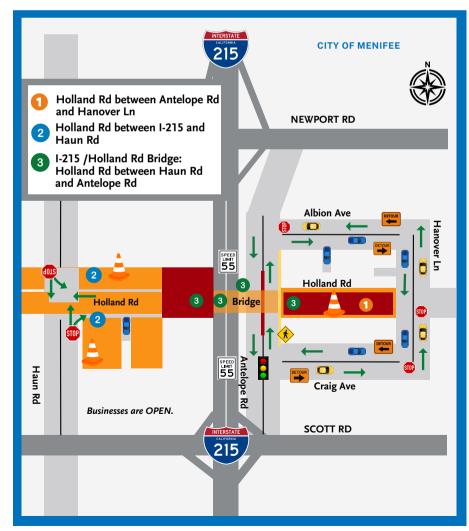

| LOCATION                                                               | CONSTRUCTION ACTIVITIES                                                                                                   |
|------------------------------------------------------------------------|---------------------------------------------------------------------------------------------------------------------------|
| Holland Rd between Antelope Rd and Hanover Ln                          | <ul><li>Continue to install/extend the waterline.</li><li>Continue to pour concrete in the MSC Barrier.</li></ul>         |
| 2 Holland Rd between I-215 and Haun Rd                                 | <ul> <li>Continue to install/extend the waterline.</li> <li>Continue multiple utility relocations (by others).</li> </ul> |
| 3 I-215 /Holland Rd Bridge: Holland Rd between Haun Rd and Antelope Rd | Continue working on backwall.                                                                                             |

| ROADWAY                                       | CLOSED                                              | OPEN                                           | DATE   |
|-----------------------------------------------|-----------------------------------------------------|------------------------------------------------|--------|
| Holland Rd between Antelope Rd and Hanover Ln | <ul> <li>Holland Rd is<br/>fully CLOSED.</li> </ul> | <ul> <li>No lanes will remain open.</li> </ul> | • 24/7 |

## WHAT TO EXPECT

- Pedestrian access:
  - CLOSED: Holland Rd.
    OPEN: Antelope Rd and
    Hanover Ln.
- Motorists can expect traffic delays.
  - Drive with caution throughout the project area and allow extra time to reach your destination.
- Water trucks will be used to maintain dust control during construction.
- Expect to see large equipment and construction noise.
- Schedule is subject to change based on weather, or unexpected events.
- Businesses are OPEN during construction.