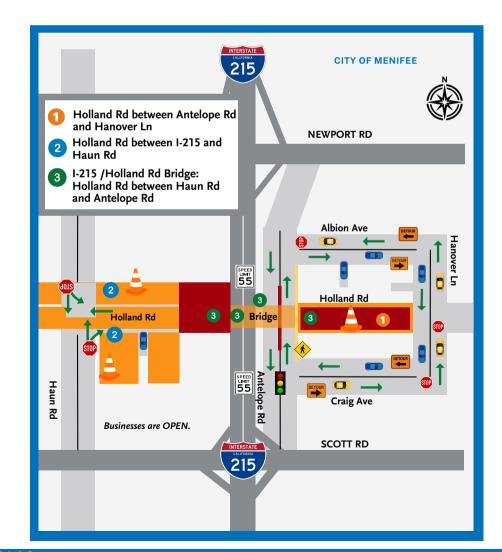

FREEWAY CLOSURES ALERT: June 10 - 14, 2024

I-215 / Holland Road Overpass

| LOCATION                                                                  | CONSTRUCTION ACTIVITIES                                                                                                   |
|---------------------------------------------------------------------------|---------------------------------------------------------------------------------------------------------------------------|
| Holland Rd between Antelope Rd and<br>Hanover Ln                          | <ul> <li>Continue to install/extend the waterline.</li> <li>Pour concrete in the MSC Barrier.</li> </ul>                  |
| 2 Holland Rd between I-215 and Haun Rd                                    | <ul> <li>Continue to install/extend the waterline.</li> <li>Continue multiple utility relocations (by others).</li> </ul> |
| 3 I-215 /Holland Rd Bridge: Holland Rd<br>between Haun Rd and Antelope Rd | • Continue to remove the bridge falsework.                                                                                |