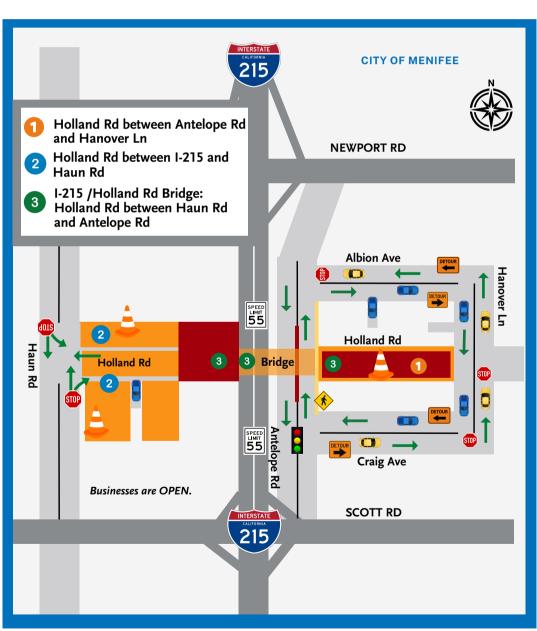

| LOCATION                                                                  | CONSTRUCTION ACTIVITIES                                                                                                                      |  |
|---------------------------------------------------------------------------|----------------------------------------------------------------------------------------------------------------------------------------------|--|
| 1 Holland Rd between Antelope Rd and Hanover Ln                           | Continue multiple utility relocations (by others).                                                                                           |  |
| 2 Holland Rd between I-215 and Haun Rd                                    | Continue utility relocations (by others).                                                                                                    |  |
| 3 I-215 /Holland Rd Bridge: Holland Rd between<br>Haun Rd and Antelope Rd | <ul> <li>Continue forming the bridge soffit (the bottom surface of a bridge).</li> <li>Continue to construct MSE retaining walls.</li> </ul> |  |

| ONGOING ROADWAY CLOSURE                       | CLOSED                                              | OPEN                       | DATE   |
|-----------------------------------------------|-----------------------------------------------------|----------------------------|--------|
| Holland Rd between Antelope Rd and Hanover Ln | <ul> <li>Holland Rd is fully<br/>CLOSED.</li> </ul> | No lanes will remain open. | • 24/7 |

## WHAT TO EXPECT

- Pedestrian access:
- CLOSED: Holland Rd.
  OPEN: Antelope Rd and
  Hanover Ln.
- Motorists can expect traffic delays.
  - Drive with caution throughout the project area and allow extra time to reach your destination.
- Water trucks will be used to maintain dust control during construction.
- Expect to see large equipment and construction noise.
- Schedule is subject to change based on weather, or unexpected events.
- Businesses are OPEN during construction.