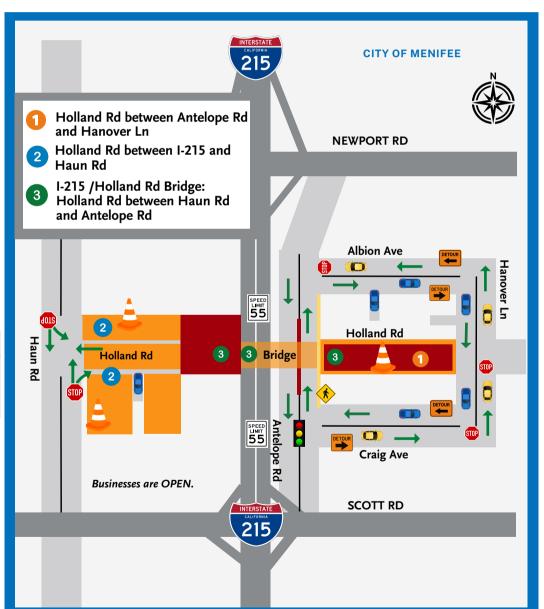

## **CONSTRUCTION NOTICE: December 11-15**

I-215 / Holland Road Overpass

| LOCATION                                                                             | CONSTRUCTION ACTIVITIES                                                                                           |  |
|--------------------------------------------------------------------------------------|-------------------------------------------------------------------------------------------------------------------|--|
| Holland Rd between Antelope Rd and Hanover Ln                                        | • Continue multiple utility relocations (by others).                                                              |  |
| 2 Holland Rd between I-215 and Haun Rd                                               | Continue utility relocations (by others).                                                                         |  |
| <sup>3</sup> I-215 /Holland Rd Bridge: Holland Rd between<br>Haun Rd and Antelope Rd | <ul><li>Continue forming the bridge stem and soffit.</li><li>Continue to construct MSE retaining walls.</li></ul> |  |

| ONGOING ROADWAY CLOSURE            | CLOSED                                 | OPEN                                    | DATE   |
|------------------------------------|----------------------------------------|-----------------------------------------|--------|
| Holland Rd between Antelope Rd and | <ul> <li>Holland Rd is fully</li></ul> | <ul> <li>No lanes will remain</li></ul> | • 24/7 |
| Hanover Ln                         | CLOSED.                                | open.                                   |        |

## WHAT TO EXPECT

- Pedestrian access:
   CLOSED: Holland Rd.
   OPEN: Antelope Rd and Hanover Ln.
- Motorists can expect traffic delays.
  - Drive with caution throughout the project area and allow extra time to reach your destination.
- Water trucks will be used to maintain dust control during construction.
- Expect to see large equipment and construction noise.
- Schedule is subject to change based on weather, or unexpected events.
- Businesses are OPEN during construction.