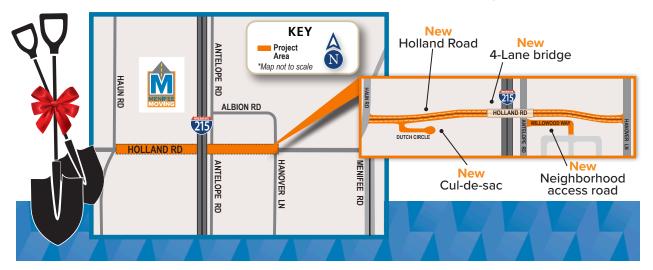

## I-215 / Holland Road Overpass

## CONSTRUCTION IS STARTING!

**DECEMBER 2022 - SUMMER 2024** 

The long-awaited Interstate 215 (I-215) Holland Road Overpass is a key Capital Improvement Program (CIP) project to improve east/west access across Menifee. Population growth in Menifee and the surrounding communities is increasing traffic demand on the neighboring I-215 crossings at Newport Road and Scott Road, and the new, four-lane Holland Road bridge will address this demand.