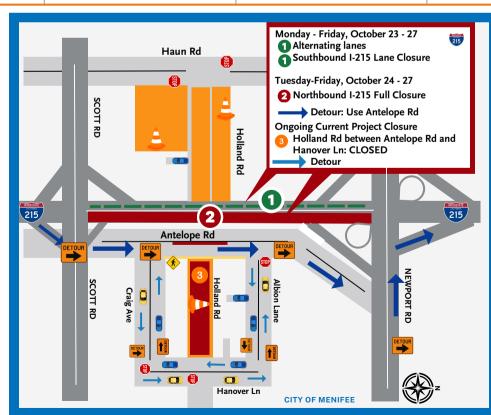

### FREEWAY ALERT: October 23-27

#### ALTERNATING I-215 FREEWAY LANE CLOSURES

| 1 Monday, October 23 | • Southbound I-215: 8 pm - 4 am |
|----------------------|---------------------------------|
| Moliday, October 25  | Northbound I-215: 9 pm - 5 am   |

- 1 Tuesday Thursday, October 24 -26 Southbound I-215: 8 pm 4 am
- 1 Friday, October 27 Southbound I-215: 11 pm 6 am

CLOSED

| L | Newport Rd to Scott Rd  FULL NORTHBOUND I-2 | direction at any time.  15 FREEWAY CLOSURES                      | No detour required. Expect delays.                |
|---|---------------------------------------------|------------------------------------------------------------------|---------------------------------------------------|
|   | Northbound/<br>Southbound I-215 from        | Alternating freeway lanes. Up<br>to two lanes will be closed per | At least one lane in each direction will be open. |

#### 2 Tuesday-Thursday, October 24-26 • Northbound I-215 from 9:30 pm - 5 am 2 Friday, October 27 • Northbound I-215 from 11 pm - 6 am FREEWAY LANE CLOSED **OPEN DETOUR** • Exit Scott Rd to Antelope Rd Northbound I-215 from • All lanes will be No lanes will be to reenter northbound I-215 Scott Rd to Newport Rd closed. open. at Newport Rd.

| ONGOING ROADWAY CLOSURE                       | CLOSED                      | OPEN                       | DATE   |
|-----------------------------------------------|-----------------------------|----------------------------|--------|
| Holland Rd between Antelope Rd and Hanover Ln | Holland Rd is fully CLOSED. | No lanes will remain open. | • 24/7 |