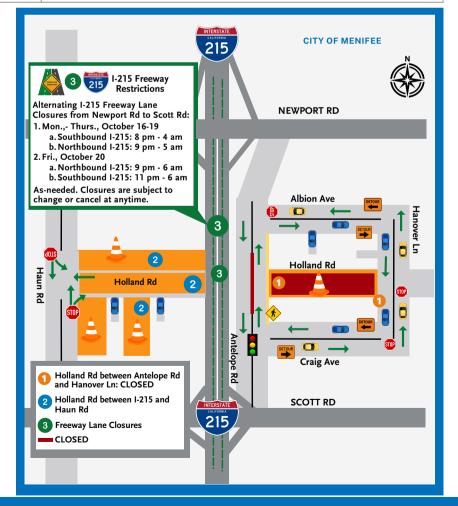

## **CONSTRUCTION NOTICE: October 16-20**

I-215 / Holland Road Overpass

| LOCATION                                         |                            | CONSTRUCTION ACTIVITIES                                                                                                                  |                      |
|--------------------------------------------------|----------------------------|------------------------------------------------------------------------------------------------------------------------------------------|----------------------|
| 1 Holland Rd between Antelope Rd and Hanover Ln  |                            | • Continue multiple utility relocations (by others)                                                                                      |                      |
| 2 Holland Rd between I-215 and Haun Rd           |                            | <ul> <li>Continue grading operation for bridge<br/>embankment and roadway.</li> <li>Continue utility relocations (by others).</li> </ul> |                      |
| <b>3</b> Between the Northbound/Southbound I-215 |                            | Continue to construct bent (2) in the median.                                                                                            |                      |
| ROADWAY CLOSURES                                 |                            | CLOSED                                                                                                                                   | OPEN                 |
| KOADWA                                           |                            | CLUSED                                                                                                                                   | OFEN                 |
|                                                  | Intelope Rd and Hanover Ln | Holland Rd is CLOSED                                                                                                                     | No lanes are open.   |
| 1 Holland Rd between A                           | Intelope Rd and Hanover Ln |                                                                                                                                          | • No lanes are open. |

Northbound I-215 from ٠ Alternating freeway lanes. Up to two lanes will be 9 pm - 6 am 3 Friday, October 20 closed per direction at a time. Southbound I-215 from 11 pm - 6 am

## At least one lane will remain open.

## **WHAT TO EXPECT**

- Pedestrian access:
  - CLOSED: Holland Rd.
  - **OPEN**: Antelope Rd and Hanover Ln.
- Motorists can expect traffic delays. Water trucks will be used to maintain . dust control during construction.
- Expect to see large equipment and construction noise.
- Schedule is subject to change based on weather, or unexpected events.

## WORKING HOURS

- Daytime, Mon.-Fri., from 6 am to 4 pm
- Freeway closures are subject to • cancellation without notice.

(951) 200-4146 hollandoverpass.com info@hollandoverpass.com

**TEXT Updates: Text HOLLAND to 74121 EMAIL Updates: Text HOLLAND to 66866**