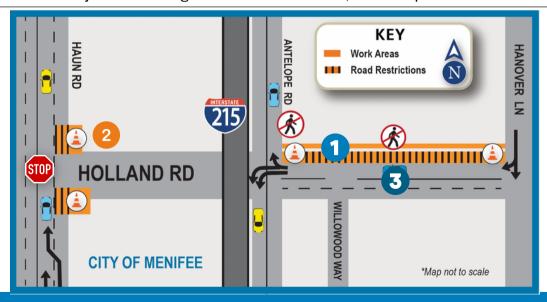

### **CONSTRUCTION ACTIVITES**

| LOCATION                                         | ACTIVITIES                                          |
|--------------------------------------------------|-----------------------------------------------------|
| Holland Rd between Antelope<br>Rd and Hanover Ln | Remove vegetation and landscaping.                  |
| 2 Holland Rd at Haun Rd                          | Relocate a manhole and prepare for other utilities. |

#### **ROADWAY RESTRICTIONS**

| LOCATION                                                                 | CLOSED                                                                                                                                                                                                | OPEN                                                                                              | TIME/HOURS                                 |
|--------------------------------------------------------------------------|-------------------------------------------------------------------------------------------------------------------------------------------------------------------------------------------------------|---------------------------------------------------------------------------------------------------|--------------------------------------------|
| 1 Holland Rd between<br>Antelope Rd and<br>Hanover Ln                    | <ul> <li>Westbound right-<br/>turn lane.</li> </ul>                                                                                                                                                   | Westbound middle lane for<br>right-turn lane and left-turn<br>lane.                               | • January 23-27<br>6:30am-4pm              |
| 2 Holland Rd at Haun<br>Rd                                               | Northbound Haun Rd<br>merging lanes.                                                                                                                                                                  | One in each direction. Open<br>trenches will be plated<br>lanes but may need to<br>remain closed. | • January 23-<br>February 24<br>6:30am-4pm |
| <b>3 Upcoming Closure:</b> Holland Rd between Antelope Rd and Hanover Ln | <ul> <li>Holland Rd will be fully CLOSED to allow the<br/>contractor to begin removals, roadway and bridge<br/>improvements. A separate notice will be issued with<br/>additional details.</li> </ul> |                                                                                                   | • Week of<br>January 30.                   |