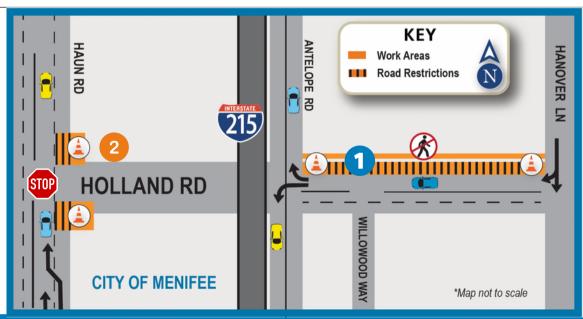

#### **CONSTRUCTION ACTIVITES**

| LOCATION                    | ACTIVITIES                                          |
|-----------------------------|-----------------------------------------------------|
| 1 Holland Rd at Antelope Rd | Pothole, remove vegetation and landscaping.         |
| 2 Holland Rd at Haun Rd     | Relocate a manhole and prepare for other utilities. |

### **ROADWAY RESTRICTIONS**

| LOCATION                                              | CLOSURES                                                                                                                                                 | TIME/HOURS                                 |
|-------------------------------------------------------|----------------------------------------------------------------------------------------------------------------------------------------------------------|--------------------------------------------|
| Holland Rd     between Antelope     Rd and Hanover Ln | <ul> <li>Closed: One lane and dedicated right-turn lane.</li> <li>Open: One lane, dedicated right-turn lane and one dedicated left-turn lane.</li> </ul> | • January 16-20<br>6:30am-4pm              |
| • Holland Rd at<br>Haun Rd                            | <ul> <li>Closed: Haun Rd merging lanes.</li> <li>Open: One in each direction. Open trenches will be plated but may need to remain closed.</li> </ul>     | • January 16-<br>February 24<br>6:30am-4pm |